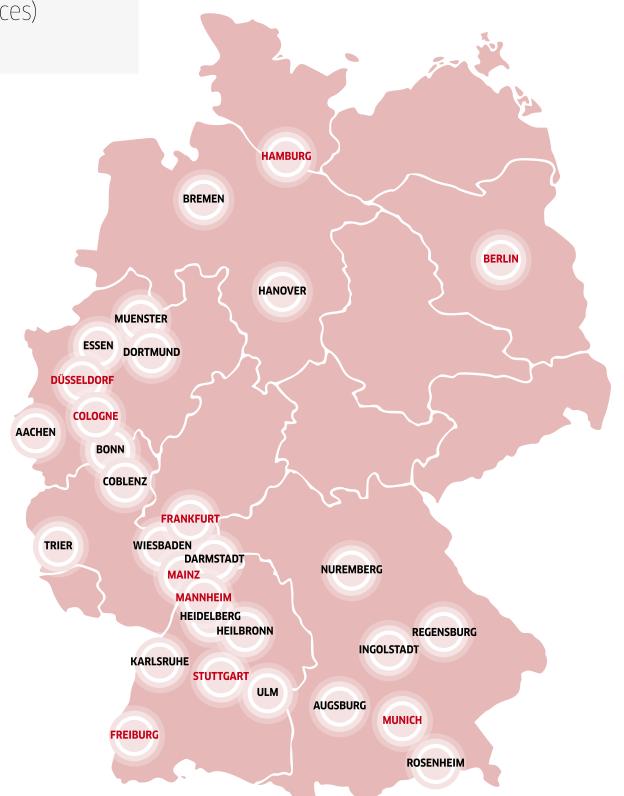

### **LOCATION GERMANY**

- Metropolitan Areas Rhine/Ruhr, Rhine/Main, Northrhine Westfalia, Stuttgart
- All German "Big-Seven"-Cities (Berlin, Hamburg, Munich, Cologne, Frankfurt am Main, Stuttgart and Düsseldorf) as well as project locations of the P+B Group \*
- District towns with more than 50.000 inhabitants
- Locations with more than 25.000 students